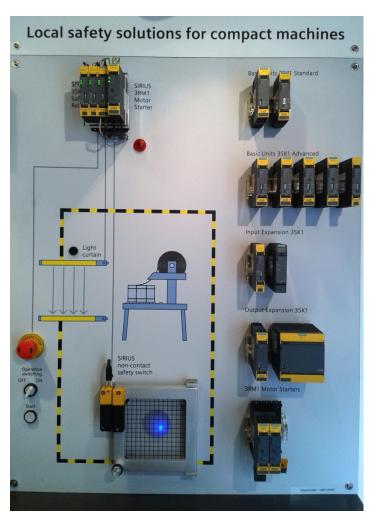

## Local safety solutions for compact machines

### **Application packaging with**

- SIRIUS safety relays 3SK1 and
- SIRIUS safety motor starters 3RM1

Restricted / © Siemens AG 2014. All Rights Reserved.

Page 4 Safety Integrated