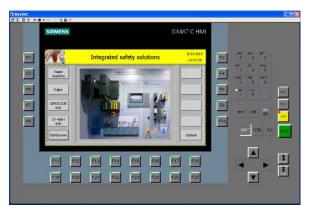

# Integrated safety solutions: Flexible applications with PROFIsafe

#### Application handling robot with SIMATIC, SINAMICS, wireless safety

### diagnostics