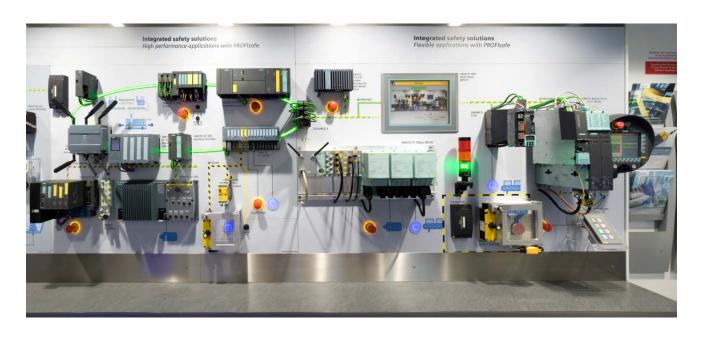

# Integrated safety solutions: Flexible applications with PROFIsafe

#### Application handling robot with SIMATIC, SINAMICS, wireless safety

# Integrated safety solutions: High perforance applications with PROFIsafe

#### Application paper industry with Simocode pro PN and SINAMICS S120

information via key panel

Restricted / © Siemens AG 2014. All Rights Reserved.