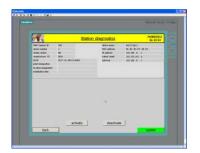

### Application logistics: SIRIUS Modular Safety System with ASIsafe

HMI:

diagnostics &

information

### diagnostics