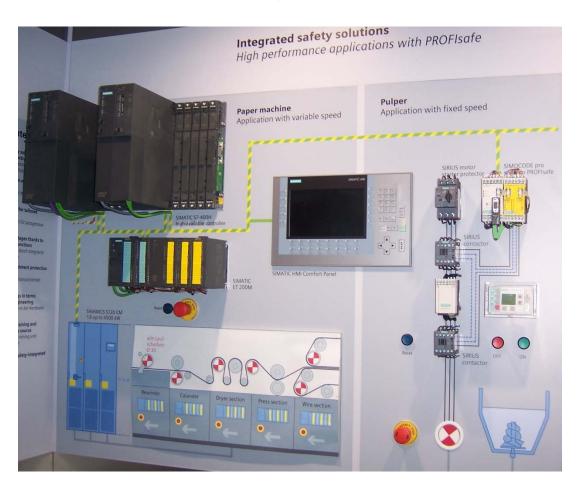

# Integrated safety solutions: High perforance applications with PROFIsafe

#### Application paper industry with Simocode pro PN and SINAMICS S120

information via key panel

Restricted / © Siemens AG 2014. All Rights Reserved.