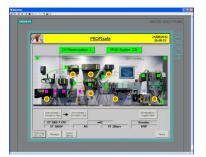

### Application logistics: SIRIUS Modular Safety System with ASIsafe

HMI:

diagnostics &

information

### diagnostics