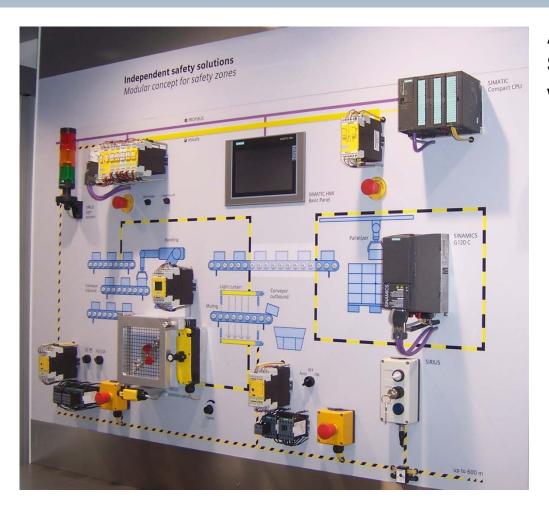

# **Autonomous safety solutions: Modular architecture for safety cells**

### Application logistics: SIRIUS Modular Safety System with ASIsafe

HMI:

diagnostics &

information